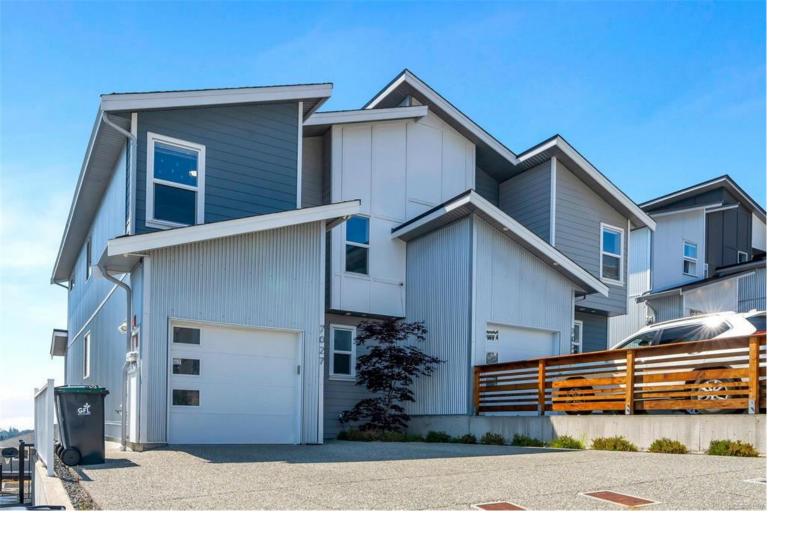

## 7027 Brailsford PI Sooke BC

\$899,900

This 2020-built Strata Duplex features a versatile floorplan suitable for accommodating several generations of the family. The lower level can serve as a 1 or 2-bedroom self-contained suite. Clean contemporary design, state-of-the-art technology, and eco-friendly materials define this fantastic strata Duplex. Solar panels, EV charging capability, and a heat pump contribute to cost-effective year-round comfort. Enjoy stunning views over the Sooke Basin, East Sooke Point, Juan de Fuca Strait, and the snow-capped Olympic Mountains. The main floor boasts an open-concept "Greatroom," a versatile den or 6th bedroom, a guest bath, and access to the fully fenced back yard, while the upper level offers 3 bedrooms, 2 baths, and a laundry room. The primary suite features incredible views, vaulted ceilings, a luxurious en-suite bath, and a spacious walk-in closet, all contributing to a luxurious living experience.