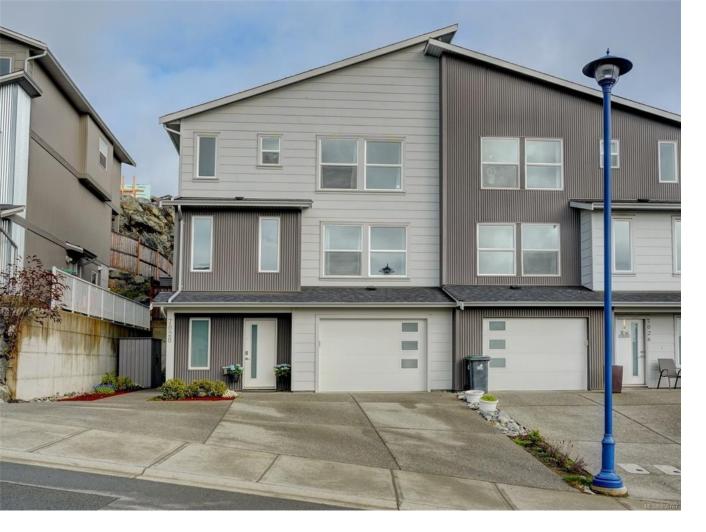

## 7028 Brailsford PI Sooke BC \$910,000

Welcome to this stunning 5 bed, 3.5 bath, half duplex, built in 2020! It epitomizes contemporary living at its finest! Step into a world of sleek design and open concept living where every detail has been curated to create a harmonious space. Bathed in plenty of natural light from the many windows and wonderful skylights. Over height ceilings make this home feel massive! The kitchen is complete with quartz counter tops and stainless-steel appliances with oversized sliding doors creating an indoor/outdoor living feel opening out to the backyard. Upstairs you will find a luxurious primary bedroom with walk in closet and spa-like ensuite bathroom. Full, 1 bedroom suite below with separate side entrance for family to stay or a mortgage helper! This home is a must see for yourself!