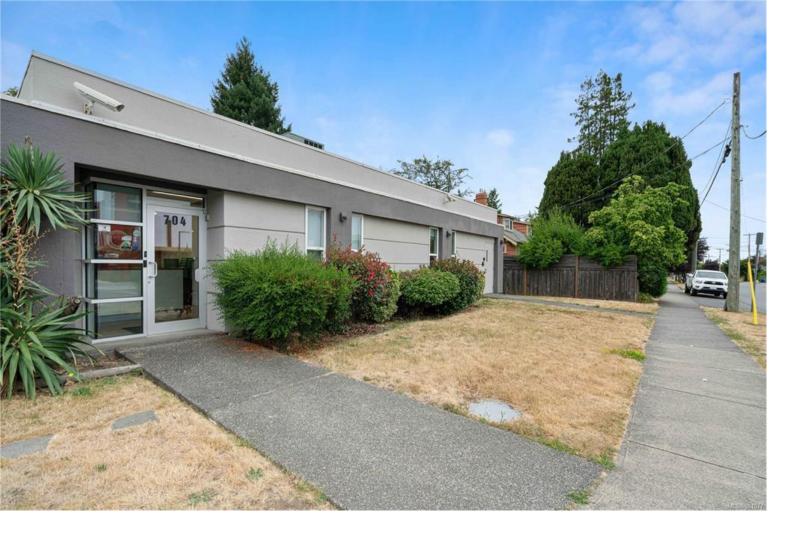

## 704/710 Fitzwilliam St Nanaimo BC

\$1,049,900

ATTENTION INVESTORS & DEVELOPERS! Rare chance to acquire this prime Old City Commercial property zoned DT10 Business Commercial, boasting exceptional visibility and exposure just a stone's throw away from the bustling downtown core. The offering includes 704 & 710 Fitzwilliam Street, strategically positioned on a busy corner in Nanaimo's core. The property features a 1,121 sq ft single-level commercial office building on a generous 6,603 sq ft lot, while 710 Fitzwilliam St. offers a 2-bedroom, 772 sq ft single family home (currently rented but intended for tear down) with 370sqft shop on a spacious 6,557 sq ft lot. Combined, both lots span 13,160 sq ft with a total frontage of 168 ft on Fitzwilliam St. and 65 ft on Milton St. This presents a unique opportunity to establish your business in a strategic location with ample parking or holding for future development. Properties of this caliber are seldom available in the coveted Old City area, making this an investment not to be missed!