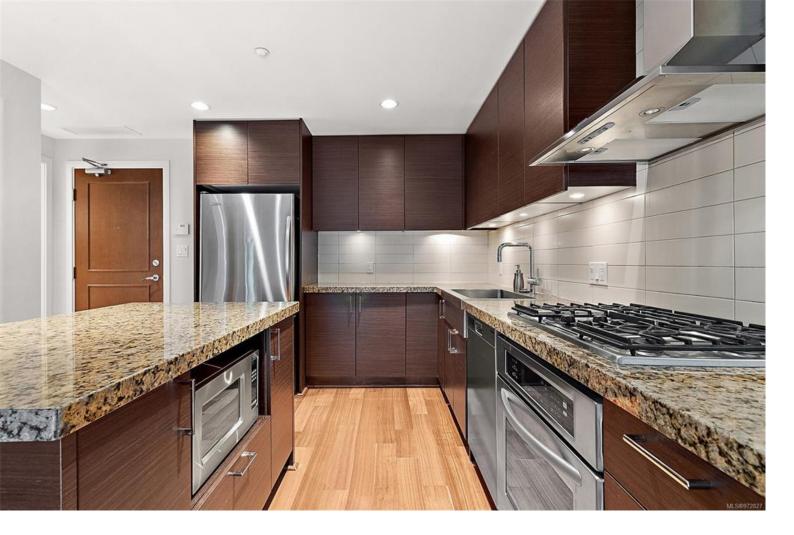

## 1400 Lynburne PI 705 Langford BC

\$519,000

In the highly sought-after Bear Mtn community, this condo offers the perfect blend of comfort, convenience & stunning natural surroundings. On the quiet side of the bldg the balcony has peaceful views of Mt Finlayson! Bonuses: new heat pump, fresh paint, gourmet gas stovetop & newer dishwasher. An electric fireplace & a natural gas BBQ make it easy to host friends & family! Prop manager on-site daily & there is a theatre & lounge available for social events! Further perks include a gym, underground parking & a dbl-wide storage locker. This home provides quick access to shopping & major highways. The nearby hotels make it an ideal spot for guests & outdoor enthusiasts will love the walking trails right outside the building. A pub, coffee shop, liquor store & rec centre/pool are also close by! An optional golf membership is available, adding another layer of luxury to this already incredible living opportunity.