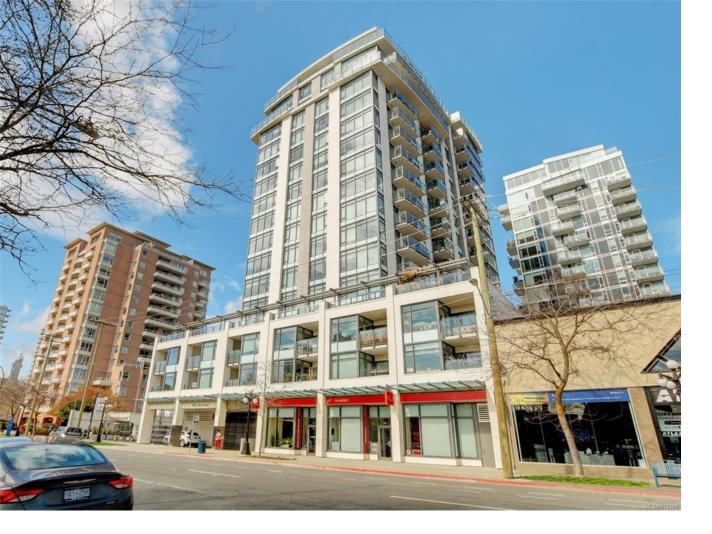

## 960 Yates St 705 Victoria BC

\$699,900

Centrally located in Vibrant Downtown Victoria at the Highly regarded LEGATO, a 2018 built Steel & Concrete 88 Unit Building by highly regarded Alpha Project Developments with Construction by Multi Award Winning Campbell Construction. This 2 Bed / 2 Bath Corner Condo offers: Pleasant Views over the City to the Strait of Juan de Fuca & Olympic Mtns beyond, Efficient use of space, S/W facing - private balcony, superior finishing, big windows and an abundance of natural light, S/U Parking Stall, Storage Locker, On-Site Fitness Centre, Outdoor common Kitchen / BBQ, and a Perfect Walk Score of 100 with almost everything available just steps away from your front door. This Property can be purchased fully furnished and offers tremendous value in an excellent neighbourhood.