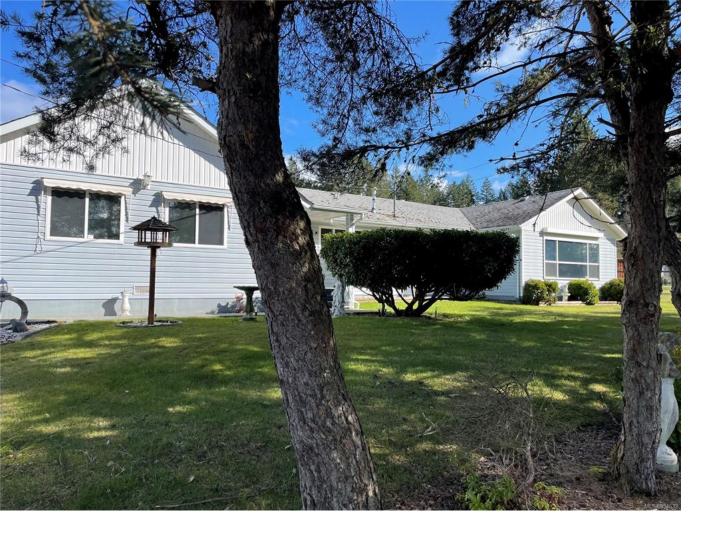

## 7059 Beaver Creek Rd Port Alberni BC

\$784,900

Well built and maintained 2400 sq ft Rancher on .72 of an acre with a separate shop and double garage. This spacious home has large airy rooms and lots of space to move around. Large kitchen with an open concept has 2 dining areas and a cozy sitting area with gas fireplace. The kitchen has lots of kitchen cabinets, a large functional island, separate fridge and freezer and a pantry for storage. Spacious 19 x 23 living room with another gas fireplace, new floors and sliding doors leading onto a private covered patio area. The primary bedroom is large and airy and has an oversized window and large closet. There is 3 more large bedrooms for a total of 4 and 2 bathrooms. Separate laundry room with lots of storage. Large attached double garage. Separate shop with one side set up as a workshop and the other side is an over height drive through ideal for an RV. Garden shed and gazebo sitting area. Property is located in a rural area but minutes from town and shopping