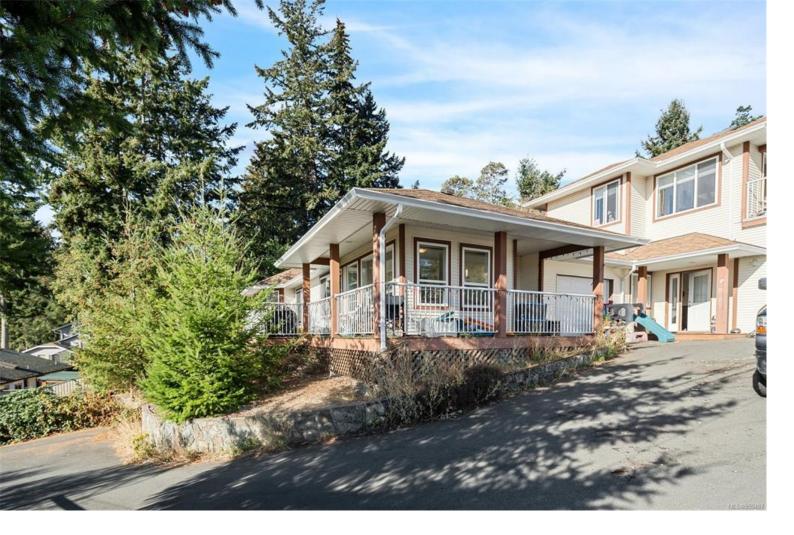

## 7076 Maple Park Terr Sooke BC

\$600,000

Welcome to 7076 Maple Park Terrace! 2004 built, 3 bed (1 w/no closet) 1 bathroom half-duplex has approx. 1500 sq ft of one-level living, plus garage, fabulous deck w/views, an open plan kitchen-living-dining room, and a large single car garage. Enter into sun-drenched SE-facing living room, and enjoy views from the large windows. Kitchen with adjacent breakfast nook is the perfect spot for your morning coffee. Two large bedrooms including primary w/walk-in closet. The third bedroom by the entry has no closet, would also make a great home office. This side of the duplex has 4820 sq ft of private yard area, including the back yard with ocean views from up top. This is a fabulous option for a family home or investment property (currently rented with great long-term tenants). Family purchase? Investor? There is a huge upside potential of a rezone and subdivision with a sewer connection. Other side (7074, 3 bed 2 bath 2100 sqft) available as well!