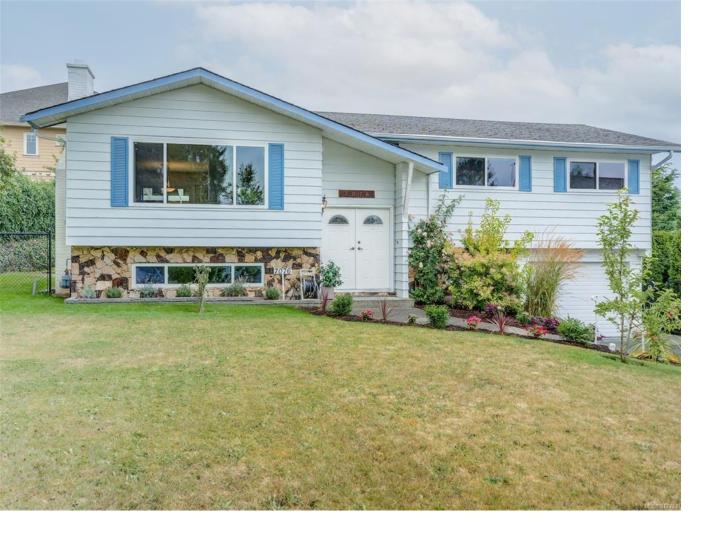

## 7076 Silverdale Pl Central Saanich BC

\$1,198,000

Beautifully updated 3-4 bedroom home with close to 2200sqft of living space is ideally located on a quiet culde-sac in charming Brentwood Bay. Featured in the LONG LIST OF RENOVATIONS is a fully remodeled kitchen, quartz countertops, stainless appliances, LED lighting & sit up breakfast bar. The list of Updates doesn't stop there: New Gas Furnace, hot water on demand, trim throughout, fresh paint, contemporary fixtures, 2 electric FP inserts, laundry room w-stainless sink, newer washer & dryer. 3 Updated bathrooms, elegant dual-sink vanity, tub surround & stylish flooring throughout. Large family room with endless possibilities—teen retreat, playroom, media room, 5th bedroom or potential in-law suite conversion. Yard is ideal for vegetable gardens, fruit trees, pool. West-facing deck w-gas BBQ hookup is ideal for sunny outdoor entertaining. Silverdale Place is adjacent to farmland & an easy walk to dining, groceries, recreation, and more. Move-in ready & waiting for its next family!