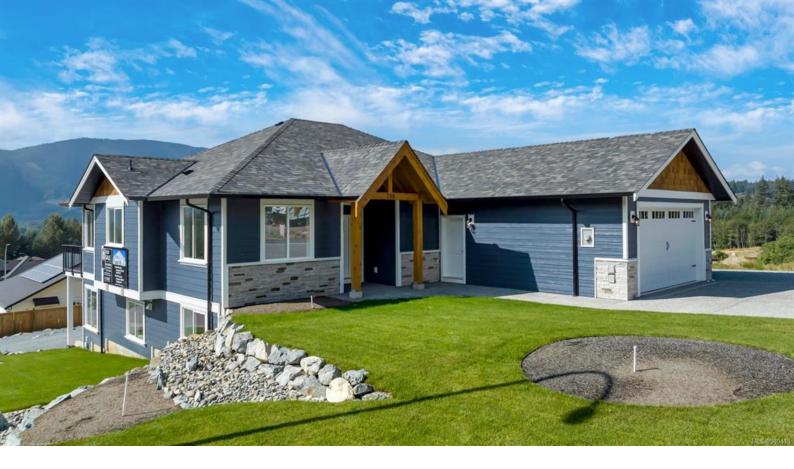

## 708 Mountain View Dr Lake Cowichan BC \$1,099,000

Discover the perfect blend of luxury and nature with this premium corner property in "The Slopes," one of Lake Cowichan's most sought-after subdivisions. Offering breathtaking mountain views, this brand new build, fully landscaped home is ready for you to move in. The 3,260 SF home features 4 bedrooms and 4 bathrooms, with an open-concept main floor that includes 2 bedrooms and a den. The lower level offers a family/media room, 2 additional bedrooms, a laundry room, and a workshop for hobbies or extra storage. Enjoy the convenience of a 2-car garage and a low-maintenance yard, giving you more time to appreciate your beautiful surroundings. Located within walking distance of amenities, schools, hiking trails, the lake, and the river, this is an opportunity you don't want to miss. GST is additional to the purchase price.