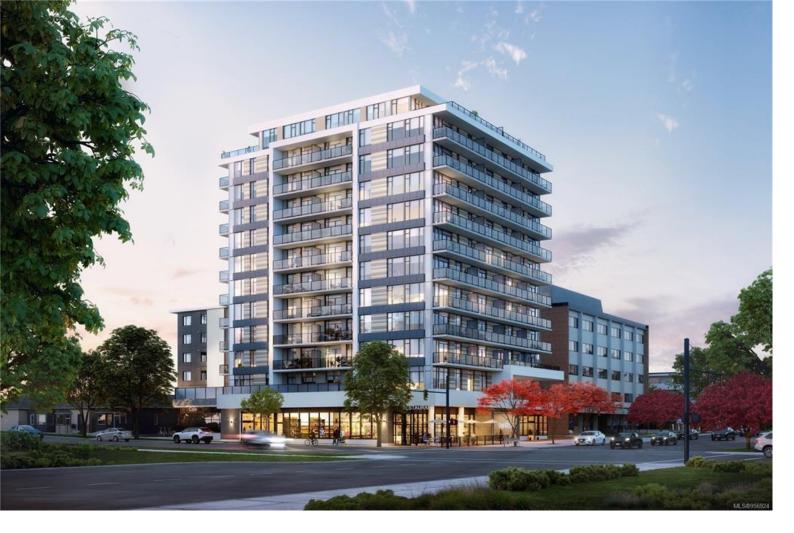

## 1100 Yates St 710 Victoria BC

\$919.900

Now Under Construction | Last Chance for Pre-Sale Pricing! This SW corner two bed, two bath home at Nest by Chard is just a stone's throw from everything central. Brought to you by one of Victoria's most well-respected developers, this concrete-built home is scheduled for completion in 2024. Featuring in suite air conditioning for year-round comfort, expansive windows that bring in abundant natural light and an oversized south-facing balcony that extends living beyond the spacious interior. Large kitchen features quartz waterfall countertops and full-height backsplash, a wine fridge, full height pantry and a fully integrated Fisher & Paykel appliance package including a french-door fridge and induction cooktop. Bedrooms are nicely separated to ensure privacy; both boast large walk-in closets. Bathrooms feature heated tile floors and impressive storage, with motion activated under cabinet lighting in the ensuite bath. Parking, storage & bike lockup included. Call for more information.