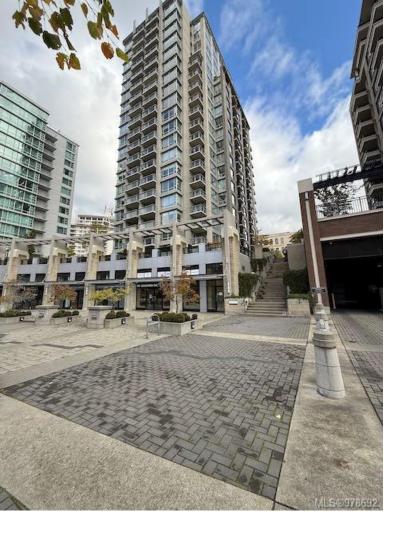

## 751 Fairfield Rd 710 Victoria BC \$674,900

The 'Astoria' a luxury steel & concrete building offering modern urban living in the heart of Downtown's prestigious Humboldt Valley. This 625 sq/ft south-facing 1 bedroom, 1 bathroom + Den unit also has a good size west-facing balcony with views of the Downtown, Legislative Buildings, Royal BC Museum. The interior boasts customized cabinetry, quartz kitchen counters, newer appliances, quality hardwood flooring and newer paint which enhances the natural light from the large windows on 2 sides. There is a spacious den with separate access to the bathroom as well as to the master bedroom and is ideal for extra bed or Den. Common amenities include a gym, games lounge & there are pet-friendly policies & options for rentals. The Astoria is steps away from shopping, restaurants, entertainment and Inner Harbour, making it a prime location for those seeking a peaceful well managed building in the heart of the vibrant downtown. Immaculate move in ready. Includes one parking stall + storage.