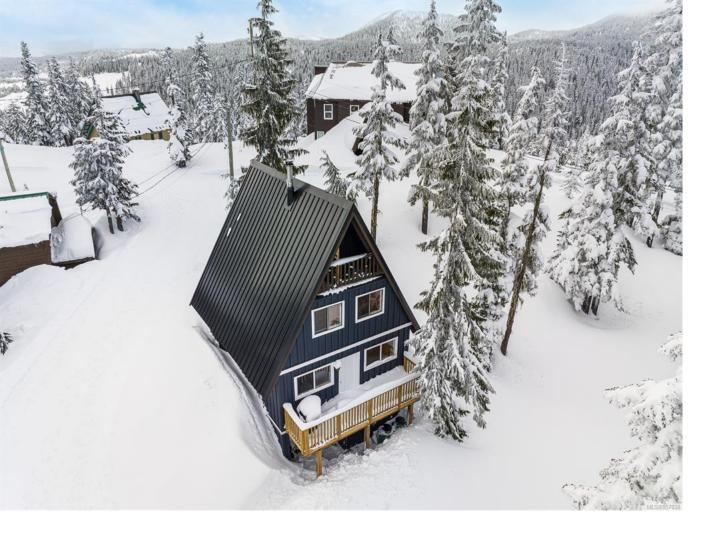

## 710 Glacier View Close Courtenay BC

"Discover the charm of this inviting A-Frame styled Freehold chalet, offering breathtaking views of the picturesque Comox Valley and the nearby ski slopes. Nestled just a short stroll from the Alpine Village's parking lot, this serene location promises tranquility and easy ski-out access. Recently updated, the chalet boasts a new metal roof, a freshly constructed deck complete with a plumbed BBQ outlet, and numerous new windows that flood the interior with natural light. A new propane fireplace adds warmth and ambiance to the cozy living room, while a new stove and dishwasher enhance the kitchen's functionality. Spread across four levels, the home features an abundance of windows that frame stunning views in all four directions, creating a truly captivating living experience."