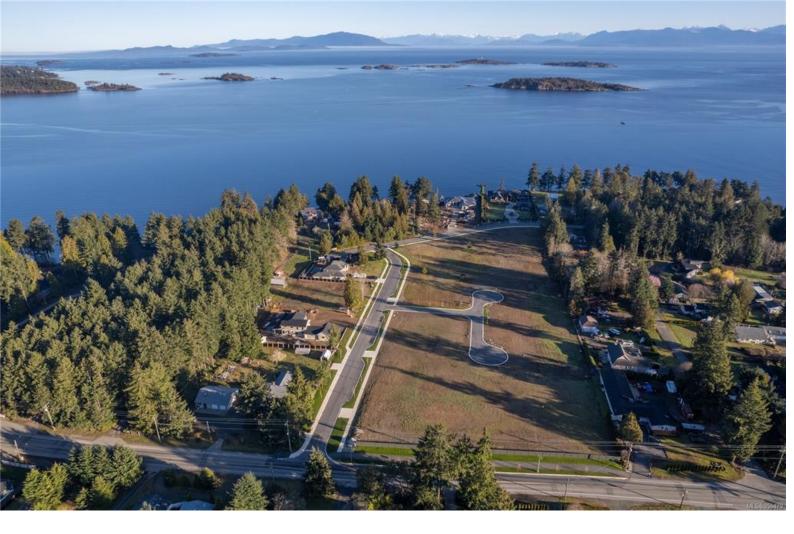

## 7100 Sabrina Pl Lantzville BC

\$779,900

Your dream home awaits! Located in the seaside community of Lantzville where a true small-town community feel is realized and the new Island View Estate Neighbourhood is growing. Offering a half-acre fully serviced lot with municipal water, sewer, natural gas, and Ocean Views depending on the placement of your home. R1 Zoning allows for 35% lot coverage with the option to add a carriage home, or detached shop for your toys if desired. The proposed Bill 44 may lead to more opportunities with this blank slate and freehold title, buyers must do their own due diligence. Come see for yourself what's going on at Island View Estates in Lower Lantzville.