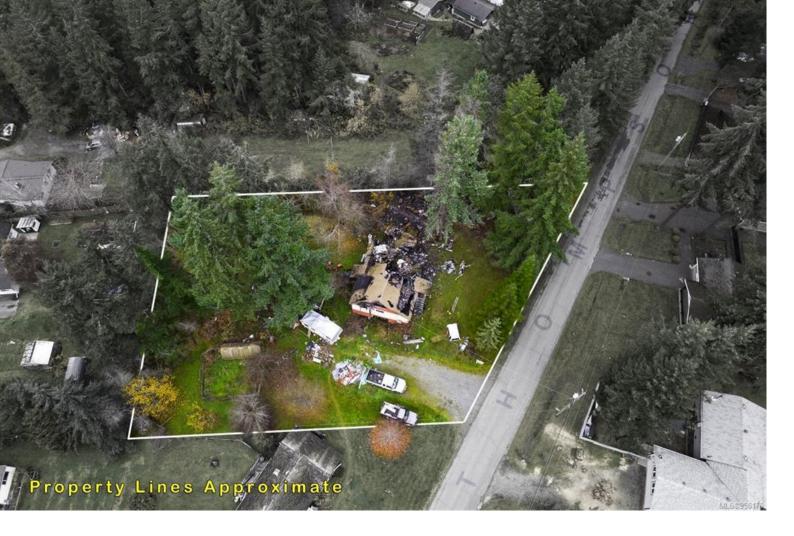

## 7102 Thompson Rd Port Alberni BC

\$249.900

Quiet Living in Beaver Creek! Nestled amidst the serene beauty of Beaver Creek, this exceptional .56-acre lot offers a rare opportunity to build your dream home in a tranquil rural setting, all while being conveniently close to amenities and outdoor adventure. For the outdoor enthusiast, this property is just a stone's throw away of some amazing trails, offering hiking, biking, and endless opportunities to explore the natural surroundings. This property also features a level lot, making it easier for construction and landscaping. Water & Hydro connections are nearby, ensuring you can enjoy the comforts of modern living while immersed in the beauty of rural living. Check out the professional photos and then call for more details or to arrange your private viewing.