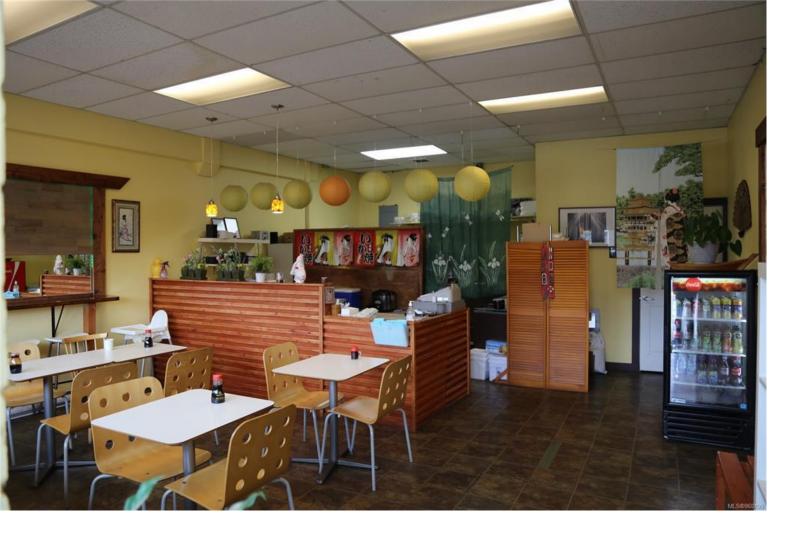

## 7103 West Saanich Rd Central Saanich BC

\$95.000

Are you in search of an easily-operated and profitable restaurant? Here is a well-established and charming Japanese Sushi and Roll restaurant, conveniently situated at the strip mall in Central Saanich. This 'To-go' oriented restaurant has been growing under the ownership of a dedicated couple since 2017. It's an ideal opportunity for a new chef seeking one at a popular and cozy place.