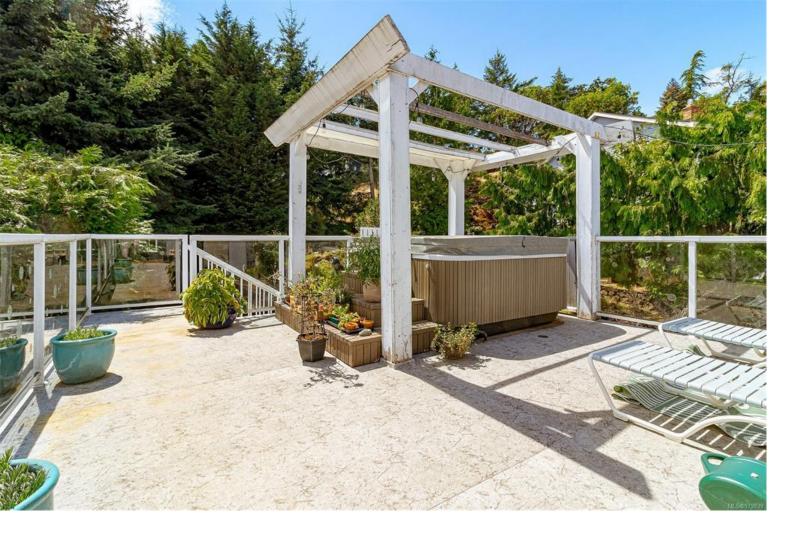

## 711 Bexhill Rd Colwood BC

Perched on a scenic lot atop Triangle Mountain, this delightful 5-bedroom, 3.5-bathroom home offers comfort and tranquility with stunning city and water views. Enter into a spacious living room with vaulted ceilings that flow effortlessly into the dining area, leading to a large deck for entertaining. The bright kitchen features ample cabinetry, a cozy breakfast nook, and access to a second rear deck for relaxing. The main level includes a master suite with a convenient two-piece ensuite, plus two more bedrooms and a full bath. The lower level provides two additional bedrooms and a full bath, creating a perfect balance of style and functionality in this inviting residence.