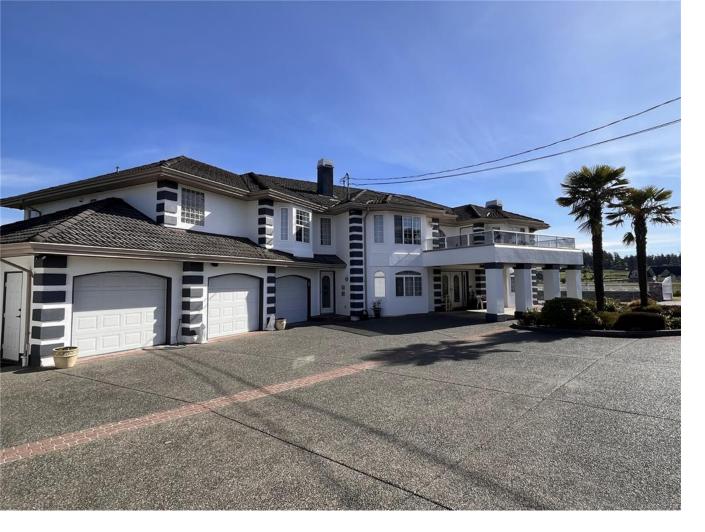

## 7112 Puckle Rd Central Saanich BC \$3,779,000

9.76 ACRE PRIVATE Estate Property in highly sought after Central Saanich. It's hard to describe the feeling you'll get as you make your way home down the beautiful fruit tree & fence lined driveway. This 6 Bed 7 Bath 6327 SqFt property offers an opportunity that doesn't come along very often. Just under 10 acres of prime flat ALR. The lower level features a large rec room, guest bedroom, 4pce bath, wet bar, grand living room, additional bedroom and 5pce bath (Potential 1 bed suite). The 1000 SqFt 3 car garage will fit all the toys. On the upper level you'll find a grand family room, kitchen, dining room, separate living room, 4 beds including a large master bedroom w/5pce en-suite & walk-in closet. There's also a large detached 2 car garage/event room w/wet bar and 2 Pce bath. Top it off with a 2000 SqFt barn, chicken coop, full security system w/cameras, beautiful landscaping and you have one incredible property to call home. You don't want miss this incredible buying opportunity.