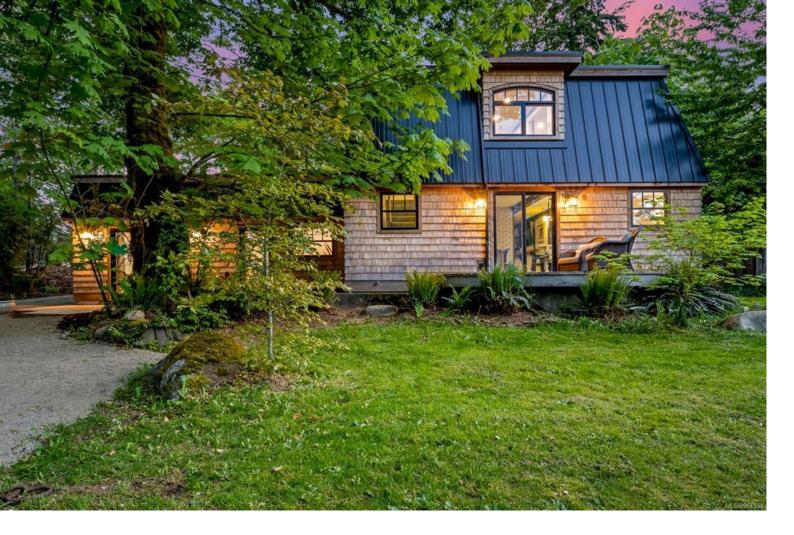

## 715 Salsbury Rd Courtenay BC

\$1,075,000

Welcome to your luxury cabin in the woods on .41 acres! You will be swept off your feet by the charm on a quiet no thru road, close to nature trails & minutes to town, walking distance to school & a detached shop with RV parking! The outdoor space is perfect for relaxing or entertaining with 4 outdoor patio areas, hot tub and outdoor tree shower! Inside you will find live edge shelving, custom cabinetry, quartz counters, thoughtful builtins, quality fixtures and windows. Upstairs is the primary bedroom with access to the gorgeous bathroom with glass/tile shower and soaker tub and access to the second bedroom. The front flex room offers space for large dinner parties, easily converting back to a bedroom with the installed wall bed. The detached shop provides great space for projects and a separate room perfect for a studio or man cave. The whimsical woodshed adds charm with its playful roof lines next to the firepit area. Come see the character, warmth and charm this home offers!