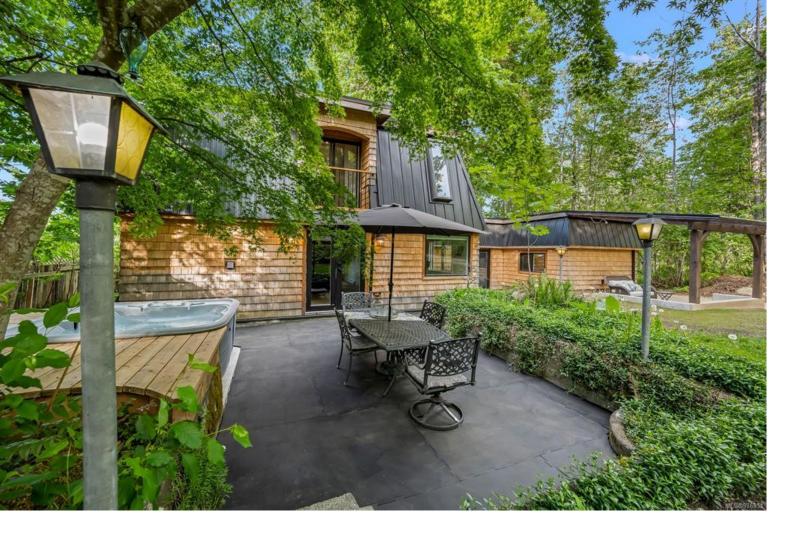

## 715 Salsbury Rd Courtenay BC \$999,900

Welcome to your luxury cabin in the woods! You will be swept off your feet by the charm on a quiet no thru road, close to nature trails & minutes to town, walking distance to school & a detached shop with RV parking! The outdoor space is perfect for relaxing or entertaining with 4 outdoor patio areas, hot tub and heated outdoor tree shower! Inside you will find live edge shelving, custom cabinetry, quartz counters, thoughtful built-ins, quality fixtures and windows. Upstairs is the primary bedroom with access to the gorgeous bathroom with glass/tile shower and soaker tub and access to the second bedroom. The front flex room offers space for large dinner parties, easily converting back to a bedroom with the installed murphy bed. the detached shop provides great space for projects and a separate room perfect for a studio or man cave. The whimsical woodshed adds charm with its playful roof lines next to the firepit area. Come see the character, warmth and charm this home offers!