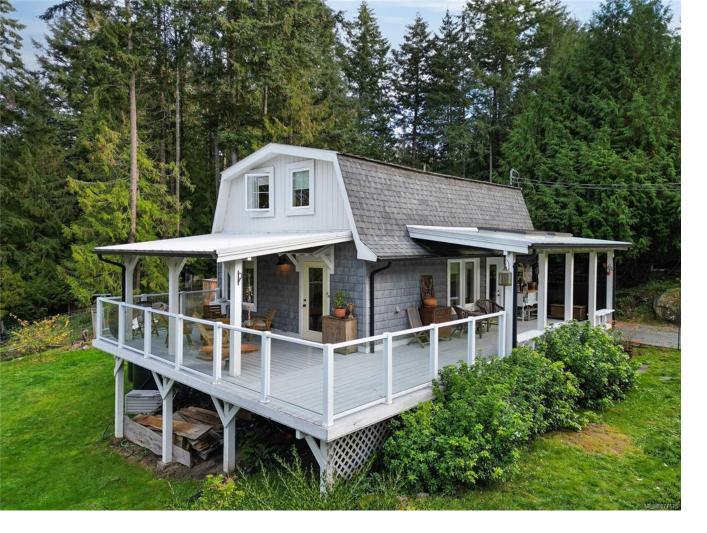

## 716 Charter Rd Mayne Island BC \$639,000

Awaiting your arrival in Bennett Bay is an immaculate country cottage style home that has been built with attention to every last detail! Walk onto a 585 sq ft wrap around deck and walk into the 1290 sq ft house which captures a feeling of "Home." As you enter into the living area, you'll find a completely open plan main floor while upstairs has 3 bedrooms plus a spacious bathroom with a beautiful stone feature wall surrounding the tub. Special features include a Pacific Energy wood burning stove, high efficiency windows, birch hardwood floors, a built-in vacuum system, and 5 minute walk to the beach! A studio with layered decks complete this package. Come Feel the Magic!