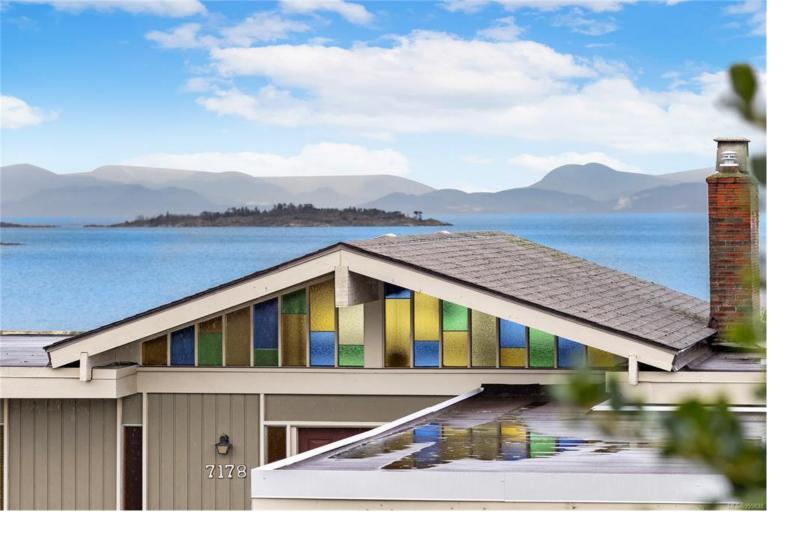

## 7178 Dickinson Rd Lantzville BC

\$1,199,000

Legendary Lower Lantzville! With its signature stained glass entryway, this magnificent mid-century modern masterpiece is a Lantzville community landmark! The double front doors swing open to one of the best ocean panoramas we've ever seen. Epic! Executive built in the 1960's, this open layout remains just as functional today. On the market for the first time in...EVER. There is a large primary bedroom with ensuite up, with 3 additional bedrooms and a bathroom down. The basement is full height, walkout ...with its own ocean view! Set on a large lot, with an oversized driveway, the location is second to none. Steps to Lantzville Village, Seaview elementary, transit and walk-on waterfront beach access. Bring your Coupe De'Ville and your polaroid, you'll want a picture with this one.