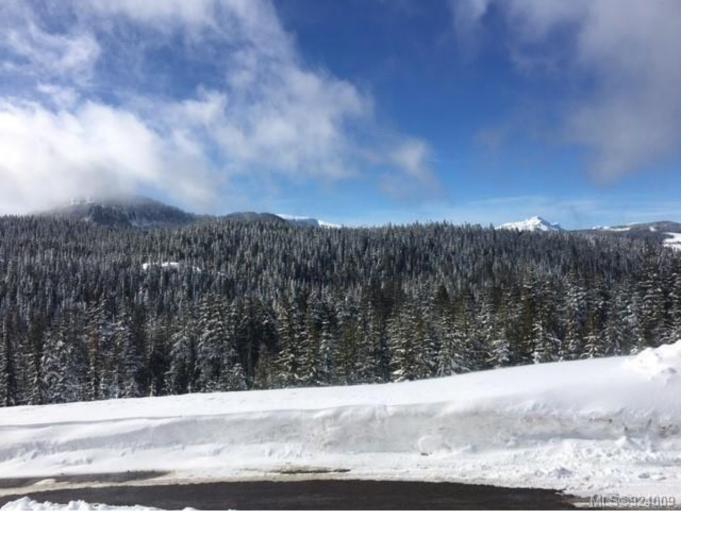

## 720 Arrowsmith Ridge Courtenay BC \$359,900

Mount Washington building lot. This corner lot offers unimpeded views into Strathcona Park. The resort community of Mount Washington offers year round recreation opportunities, including skiing, hiking, mountain biking, snow shoeing, or just relax and enjoy the amazing mountain views. This property has already had a geotech report done, and it is included. This lot is serviced with sewer and water. Preliminary design work completed and available with lot.Preliminary lot clearing completed last summer, with driveway roughed in.