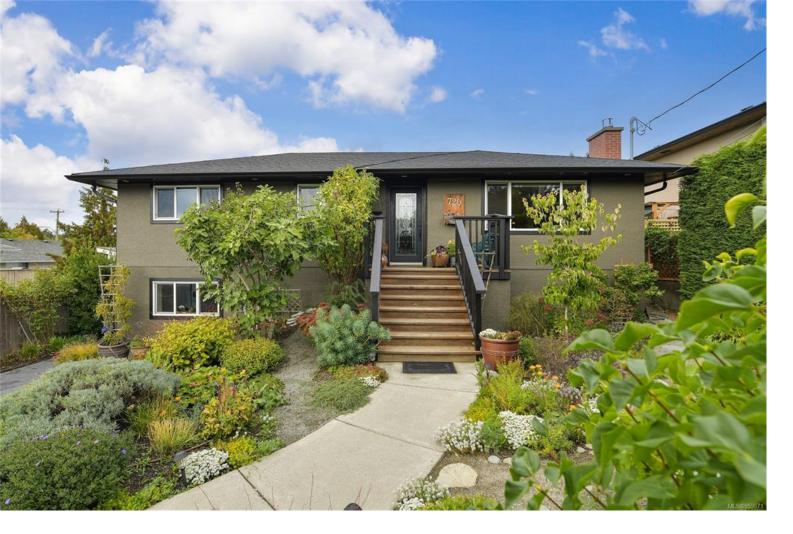

## 720 Chesterlea Rd Saanich BC \$1,399,000

720 CHESTERLEA ROAD - this is a wonderfully renovated family home that packs a punch. So much flexibility, you'll love this floorplan. Ample space for a growing family & your extended family. At 2188 Sq.Ft. you have a choice of up to 6 bedrooms if desired or some very handy home office / hobby rooms. Current owners have completed a stunning renovation to the entire home. No deferred maintenance anywhere. It's more impressive when viewed in person. Warm, inviting colours throughout and modern details we all love such as hardwood floors, warm heated tile floors, gas range, cozy gas fireplace, steam shower & the list goes on. The oversized lot is magical; grow all the food you want with raised beds + greenhouse PLUS the kids have an incredible place to play. Apple, Pear & Fig Trees onsite. Very central location with easy access to airport, ferries, up Island. Great schools a stones throw away. Close to transit & shopping too. Call your agent today to secure a private viewing of this home.