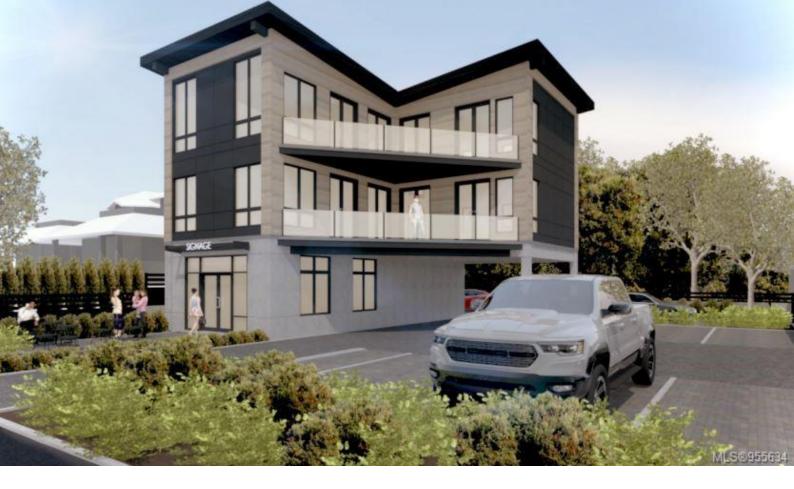

## 7221 Peden Lane Central Saanich BC

\$1,150,000

Amazing Ocean views of Brentwood Bay from this rare mixed-use Development Opportunity in popular Brentwood Bay. Located across from three marinas, the Seahorse Cafe, Brentwood Bay Resort and the Brentwood/Mill Bay ferry. The site is 7400 sq ft, fully serviced, flat, west facing, clean phase 1. Zoned C-3 which allows for a .6 FAR potential for 4400 sqft of buildable with commercial down and residential up. Ideal for an owner occupier to build a boutique building with several business uses permitted. Great location for a boutique market / coffee shop/ office/ restaurant or boat care services. Current design conforms to zoning and the OCP, calls for a 650 sqft CRU down with two 1,200 sqft condos up both with bay views. 9 parking spots and has planning support, no variances, only requires a DP with council approval. Alternatively, a possible rezone to residential could be considered to allow for higher density given the new infill housing changes. Buyer to verify.