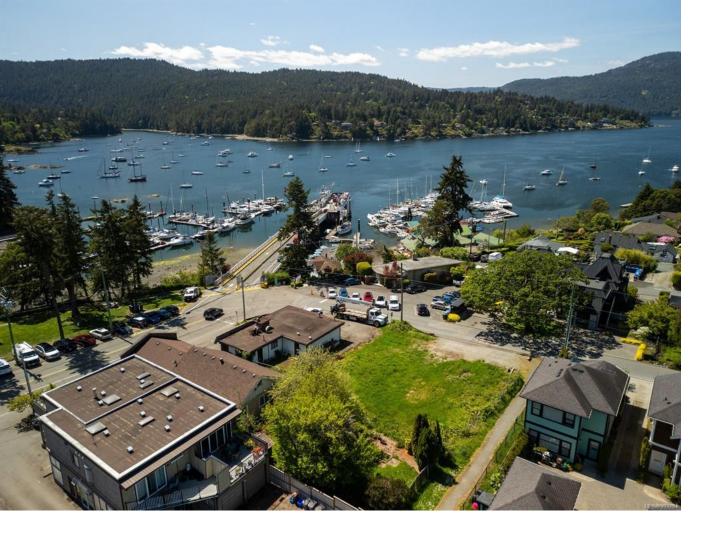

## 7221 Peden Lane Central Saanich BC

\$999.000

Mixed-Use Development Opportunity - Set among Brentwood Bay's waterfront sits a 7409-sqft. ocean-view, commercial lot, fully serviced and ready for development. Zoned General Commercial, C-3, the property offers the opportunity for 4400 sqft. of mixed-use space in the heart of The Bay. This prime location sits across from multiple marinas, cafes, and restaurants, as well as the 5-Star, Brentwood Bay Resort and Mill Bay Ferry. The lot offers an already, zoning and OCP-conforming design, with a 650-sqft. CRU on the ground level and two, 1200-sqft. condos above, both with ocean views, along with nine parking spots. The lot also offers the opportunity to rezone, given the new infill housing changes \*Buyer to verify all pertinent information with respect to zoning and bylaws with the district of Central Saanich.