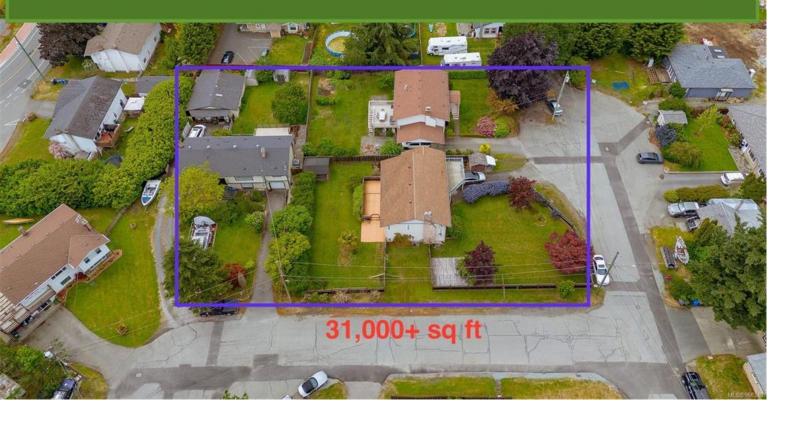

## **DEVELOPMENT OPPORTUNITY 31,000+ SQ FT**

## 3 LOT LAND ASSEMBLY INCLUDING 2742 DINAN PL 723 & 729 PERCY PL

## 723 Percy Pl Langford BC

\$1,430,000

\*\*ATTENTION DEVELOPERS\*\* This is part of a 3 home Land Assembly totalling over 31,000 sq ft.729 Percy Place and 2742 Dinan Pl included MLS #966351 & MLS #966327. Possible rezoning for up to 6 stories. Just 3 blocks from the new University. Extension of Percy Place to Claude already in the works.