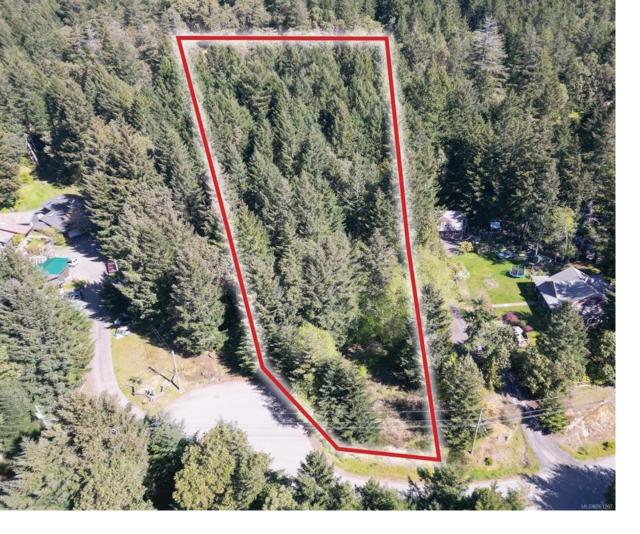

## 724 Emma Dixon Rd Highlands BC

\$999 000

Seize the chance to design your perfect home on this sprawling 1.5-acre property in the sought after Western Highlands. This pristine parcel offers the unique possibility to construct not only your main residence but also a detached accessory building, all within a private, untouched setting. A Natural Sanctuary Offering Privacy and Proximity Located adjacent to Gowland Todd Park, you'll have unparalleled access to thousands of hectares of world-class hiking and breathtaking landscapes. This serene location combines the best of privacy and untouched nature with so many potential build sites. With convenient proximity to city amenities—ensure you enjoy the peace of the highlands while remaining connected to urban comforts. The spacious land provides ample options with the ability to tailor everything to your lifestyle needs. Envision a custom estate where seclusion meets sophistication in a community known for its prestige and natural beauty.