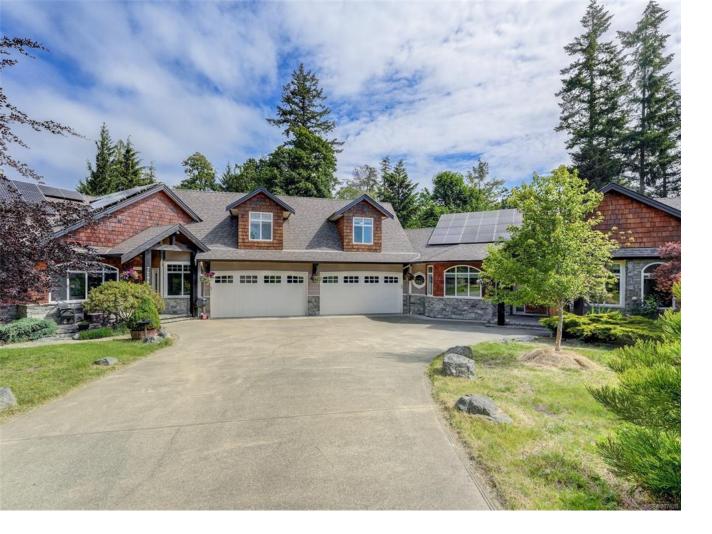

## 7288 Thelmita Pl Sooke BC

\$1,950,000

Rare Opportunity to Have it All! Full Duplex offering 2 Complete Houses in a Rural Location; Privacy on a 2 Acre Parcel Backing on to Rocky Creek. Fabulous multi-generationational living! Main side features contemporary open design w/oversized breakfast bar/island, the perfect place for family to gather. Main floor primary bedroom, 4 pce ensuite & WI closet. 2nd bed & den complete this level. Down -2 beds, family room, mudroom & plenty of storage. There's also a loft area for media room, sewing, home office or hobbies. The second home is open design w/main level living & a family room loft upstairs. Primary bed w/soaker tub & WI closet. 2nd bed/den w/out closet. Each home has it's own double garage & entertainment sized wrap-around decks for outdoor activities. A gardener's delight w/huge vegetable garden. Sauna & fire pit. Plenty of parking for your RV or boat. Path to creek. Solar heating on roof. Located a few minutes from the Sooke town core. This truly is a country lifestyle!