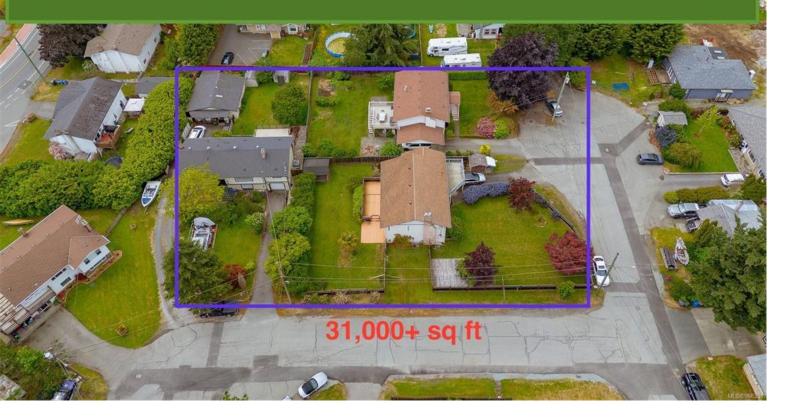

## **DEVELOPMENT OPPORTUNITY 31,000+ SQ FT**

## 729 Percy Pl Langford BC

\$1,180,000

\*\*ATTENTION DEVELOPERS\*\* This is part of a 3 home Land Assembly totalling over 31,000 sq ft.723 Percy Place and 2742 Dinan Pl included MLS #966349 & MLS #966327. Possible rezoning for up to 6 stories. Just 3 blocks from the new University. Extension of Percy Place to Claude already in the works.