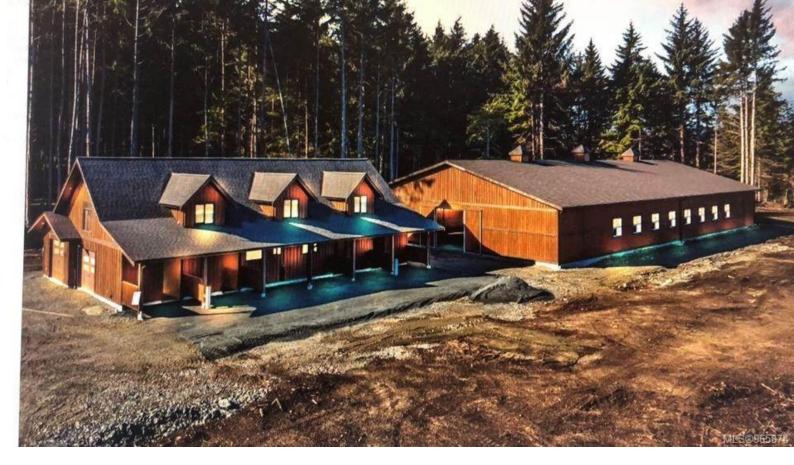

## 7295 Francis Rd Sooke BC

\$6,500

Over 5 acres of oceanfront property... spectacular views of the Pacific Ocean & the Olympic Mountain Range, situated in the seaside town of Sooke, BC. Walking distance to world renowned Whiffin Spit Park, Sooke Harbour House Restaurant & Inn, minutes drive to shopping, restaurants and schools. There are two brand new buildings: 4233sf with 8 rooms, 4 bathrooms and 3 kitchens. You can rent this building for \$6500/Month. 11140sf arena/warehouse with 1 bath. You can rent this building for \$6500/Month. You can rent the above two buildings together for \$12,000/Month including the land except the hut at entrance. Can accept long-term or short-term rental needs .Flexible lease term with renewal options. Landlord will be responsible for Property Tax and Property Insurance. Renters will be responsible for utilities and the insurance for renter's property and third party. Measurements and listing info are approximate, Renters to verify if important.