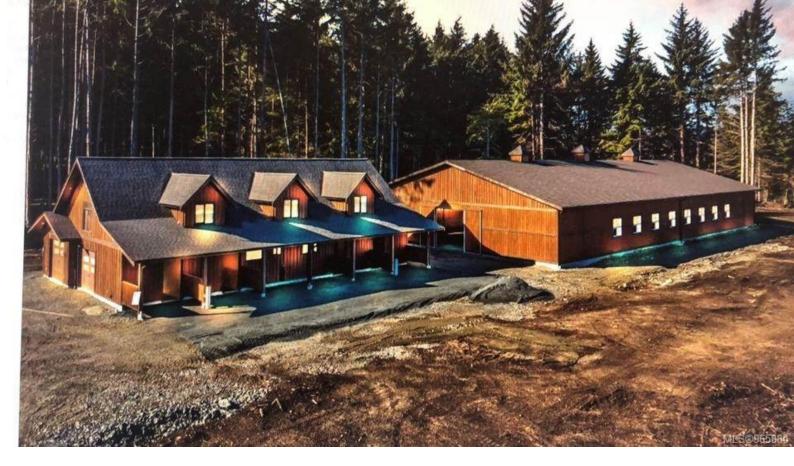

## 7295 Francis Rd Sooke BC

\$12,000

Over 5 acres of oceanfront property... spectacular views of the Pacific Ocean & the Olympic Mountain Range, situated in the seaside town of Sooke, BC. Walking distance to world renowned Whiffin Spit Park, Sooke Harbour House Restaurant & Inn, minutes drive to shopping, restaurants and schools. There are two brand new buildings: 4233sf with 8 rooms, 4 bathrooms and 3 kitchens. You can rent this building for \$6500/Month. 11140sf arena/warehouse with 1 bath. You can rent this building for \$6500/Month. You can rent the above two buildings together for \$12,000/Month including the land except the hut at entrance. Can accept long-term or short-term rental needs .Flexible lease term with renewal options. Landlord will be responsible for Property Tax and Property Insurance. Renters will be responsible for utilities and the insurance for renter's property and third party. Measurements and listing info are approximate, Renters to verify if important.