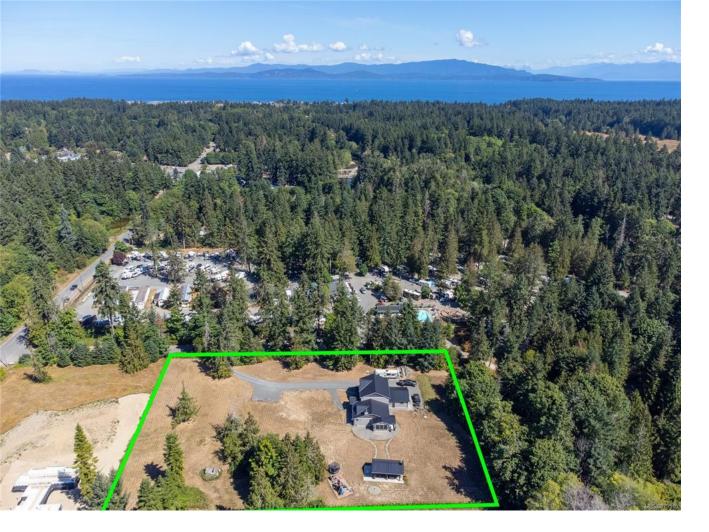

## 730 Parry's Park Rd Parksville BC \$1,750,000

Luxurious 5BR, 4BA Parksville Oasis on 2.5 Acres. This 3500+ sqft custom masterpiece offers the pinnacle of luxury living. A grand entrance and spacious open floor plan welcomes you, seamlessly leading to a gourmet kitchen with a massive island, professional-grade range, and a butler's pantry complete with a second dishwasher and sink. The primary bedroom is on the main floor and is a private sanctuary with a vast walk-in closet and a spa-like ensuite, providing the perfect escape after a long day. Climbing the elegant staircase, you'll discover four generously sized bedrooms, including one with its own full ensuite, ideal for accommodating family and guests. An additional 4-piece bathroom ensures everyone's comfort. Step outside to a captivating outdoor space with a fireplace. Located on a private 2.5-acre parcel, minutes from downtown Parksville. Don't miss this rare opportunity to own a slice of paradise!