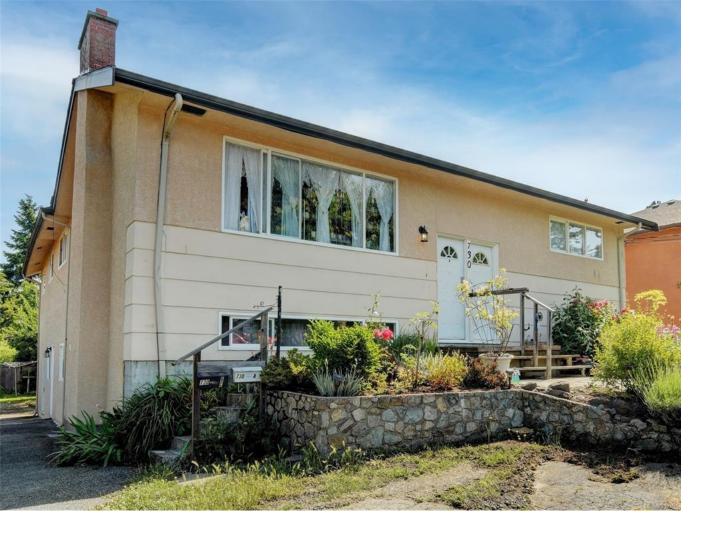

## 730 Snowdrop Ave Saanich BC

\$1,130,000

On a charming cul-de-sac with over 3700 ft.? of living space this home offers wonderful value! Extra large main floor with 3 beds/2 baths and almost 1900 ft.? on one level including a sunny, south facing living room with hardwood floors and lovely stone feature fireplace. 3rd bedroom has French doors opens onto wrap around deck - ideal for barbecues. More space on the lower level with over 1800 sq. ft. You'll appreciate the bright, spacious 2 bedroom inlaw accommodation. As well there is lots of room for the family to spread out - spacious separate lower family area with tv room, bedroom, den and 4th bathroom. Perfect set up for an extended family. Great neighborhood, centrally located within walking distance to all 3 levels of schools and transit. Close to shopping, parks and only 20 minutes from downtown Victoria. Lots of extra storage, including a shed and workshop. RD-1 Duplex zoning. Generous 8700 sq.ft lot with plenty of parking as well as fruit trees. Call today!