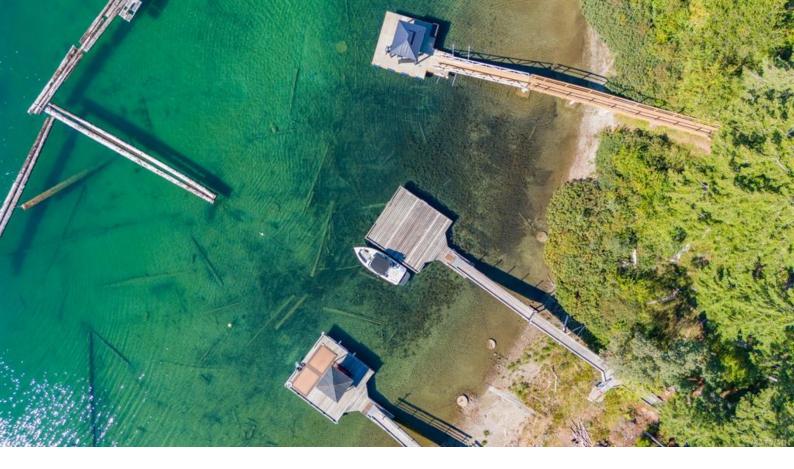

## 7340 Lakefront Dr Lake Cowichan BC

\$1,560,000

Woodland Shores - Lake Cowichan's premiere waterfront community. Mins to town centre & immersed in natrl lake setting by mtn & lake views. Situated on sunny & calm south arm. Almost 1/2 acre walk-on-waterfront lot combines tranquility of rural life w/ conveniences of modern living at your door steps. Small rock/sandy beach w/ gentle slope & gradual lake access make this ideal spot for kids/older people alike. The 85'x 240' lot dimensions provide 7000 sqft build envelope, ideally suited for main lvl entry w/or w/out add'l accom. Cleared, ready to construct dream home. Lot includes mature fir & arbutus trees giving established feel providing privacy from neighbours & shade in summertime. Already built dock w/ loads of room for all the toys while you construct new home. Surrounded by parks, hiking & biking trails, water sports, & all levels of world class schools. Other features; brand new booms, underground power/high speed cable w/ municipal sewer/water. (Info should be verified if important)