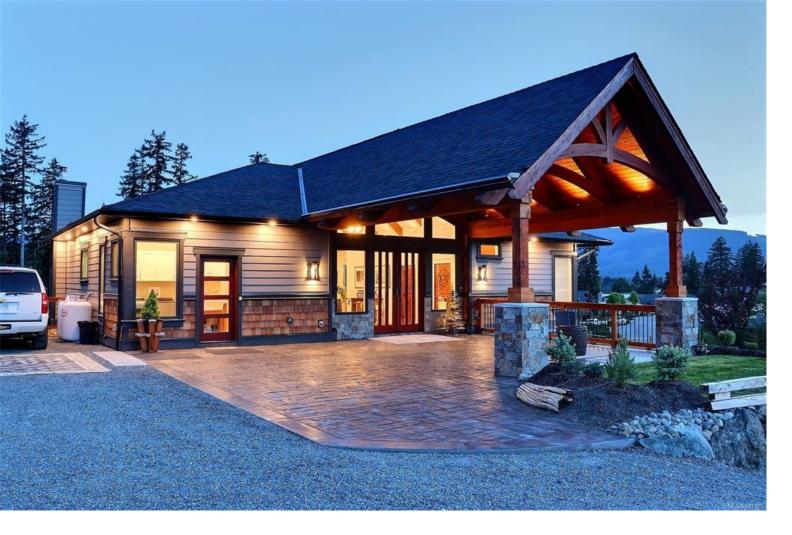

## 7343 Lakefront Pl Lake Cowichan BC

\$2,788,800

This architectural masterpiece is located in the prestigious neighborhood of Woodland Shores, at Lake Cowichan. This property has a total living area of almost 4500 sqft, including a detached carriage home with 3 car garage. This home's design was based on world class resort style living in a lake community. The exterior of this elegant home has exquisite local rock arches, columns, Hardie Plank siding, locally milled Cedar shingles, and enormous windows providing 360 degree views of both lake and mountains. Incredible fir Timber trusses flow through the home from the porte-cochere to the outdoor kitchen and wrap around deck. This home has uncompromising quality finishes, from the Hickory hardwood floors, to the imported exotic wood doors from Vietnam. In and outdoor living at its finest. Come and experience what this property has to offer!