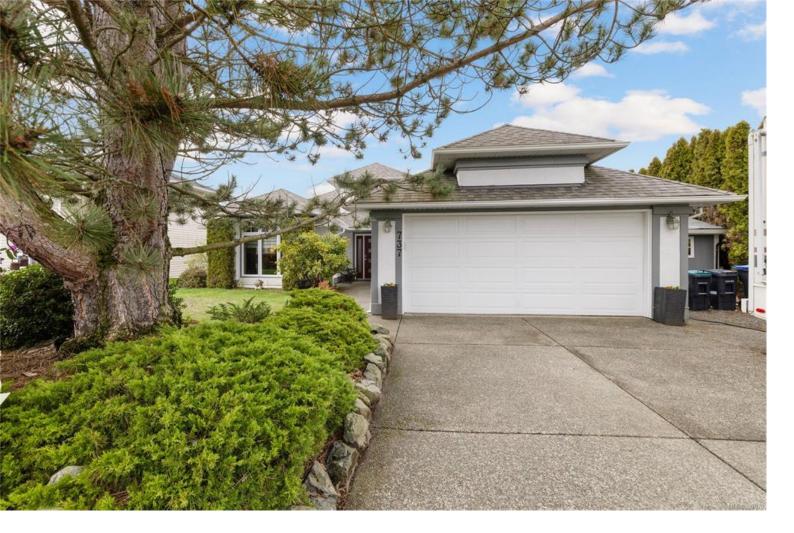

## 737 Ermineskin Ave Parksville BC

\$829,900

OPEN HOUSE SAT/SUN 12;00-3;00PM Beautiful updated Rancher in one of Parksville's best neighbourhoods. This 3 bedroom 2 bath home has a bright open floor plan with vaulted ceilings and cozy natural gas fireplace in the living room. Tasteful dining area designed for ease with entertaining company. Kitchen, family room & eating nook offer plenty of space for more casual family dining, with sunny backyard and views of 97 Acre Wetland Park and trails. Master bedroom features a spacious walk in closet, 4 piece en-suite, and french doors leading to the concrete patio. Updates include kitchen appliances, counters, sinks & taps, window coverings, new roof and hot water tank in 2019. Easy walking access to all schools, this home offers great potential for a family or retirees. Double attached garage has plenty of space for storage plus RV parking. Great value, high quality finishing and a prime location. See the floor plan and video with this exciting new listing.