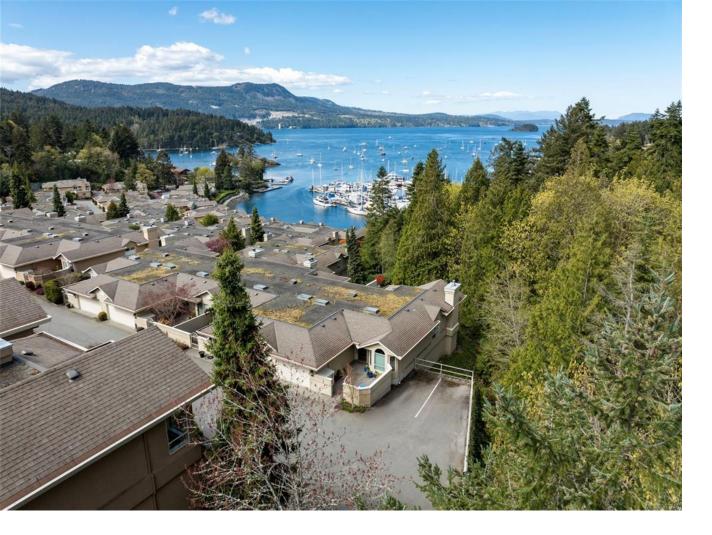

## 6880 Wallace Dr 738 Central Saanich BC

\$964,000

Nestled in the heart of Brentwood Bay as part of Port Royale Estates, this remarkable two-level CORNER townhome is among the best in the development. Boasting exceptional water views and beautiful outlooks of Brentwood Bay and the Saanich Inlet and situated on the quieter side of the building, this well-maintained townhome offers 3 bedrooms and 3 bathrooms, with a sought-after plan. A spacious primary bedroom offers ocean views, spa-inspired bathroom with double vanity, separate soaker tub and glass shower and a roomy walk-in closet. A well-oriented deck is perfect entertaining or barbequing, or just taking in a stunning sunset. Plus, a double-car garage provides plenty of parking and storage space. Small pets are welcome. Downstairs is a rec room, full bedroom, bathroom and huge storage area with walkout lower patio space. Close to amenities and bus routes, don't miss this opportunity to experience rare and remarkable, two-level West Coast townhome living.