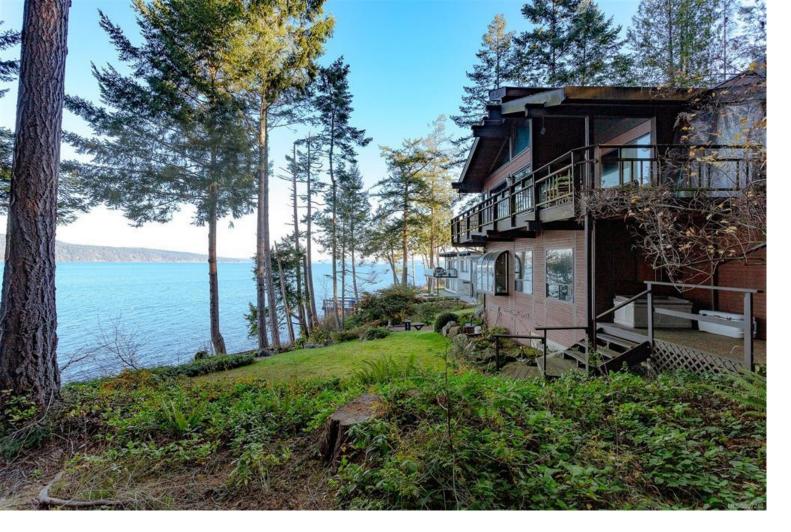

## 738 Lands End Rd North Saanich BC \$2,750,000

Sought after "Lands End"! Seize the waterfront dream with nearly 150' shoreline and 180? views of Saltspring Island. The spacious home, set on a large 0.87 acre treed lot, offers an in-law suite and potential for your vision. Priced for a swift sale, this Southern Vancouver Island gem, boasts expansive views from Cowichan to Swartz Bay. The original family home, surrounded by lush landscaping, provides beach access and a separate two-car garage. Ready for personalization, this property promises a unique waterfront lifestyle.