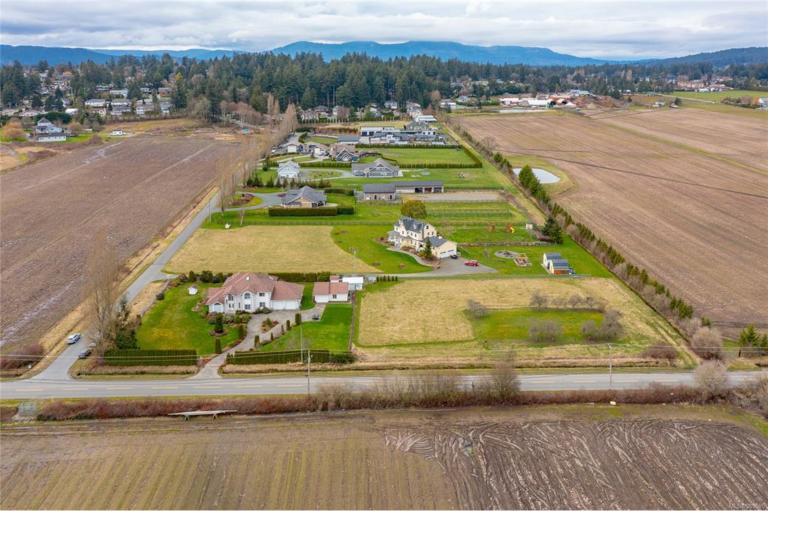

## 7380 Central Saanich Rd Central Saanich BC

\$2,089,000

OH SAT APR 5th 2-4 pm. One owner rural estate boasting a 4,000 sq/ft custom built 5 bed/5 bath family home. Situated on a sundrenched 1.6 acre level lot, neighboring the area's finest rural acreages, the home was quality built & has been meticulously maintained over the yrs. Step inside thru the impressive entrance w/ soaring 17' ceilings, Schonbek luxury lighting & feature spiral staircase. Thoughtful layout w/ generous principal rooms ideal for entertaining & family gathering. Well appointed kitchen w/ center island, pantry, custom wood cabinetry & adjoining eating area overlooking the yard. Family room off the kitchen w/ direct access to the sizable west facing patio, ideal for outdoor enjoyment. Four sizable bedrooms up including a primary suite w/ walk-in closet, 5-piece ensuite & cozy sitting area w/ distant views. Triple garage w/ endless RV options, separate workshop w/ carriage house potential & even a smokehouse. Private fenced yard w/ mature low maintenance gardens.