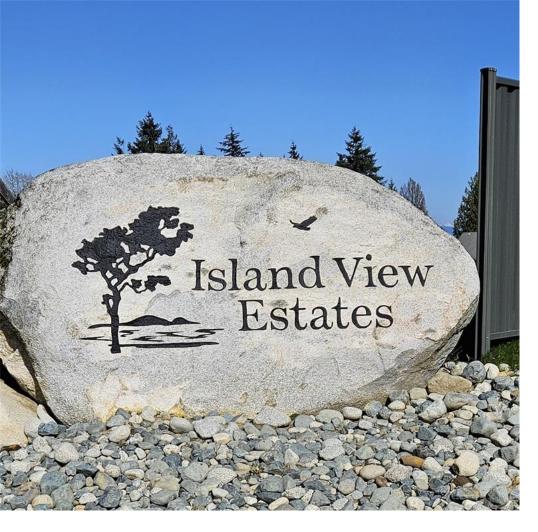

## 7385 Sunbury Rd Lantzville BC \$749,900

Your dream home awaits, across the street from the waterfront! Located in the seaside community of Lantzville where a true small-town community feel is realized and the new Island View Estate Neighbourhood is growing. Offering a half-acre fully serviced lot with municipal water, sewer, natural gas, and Ocean Views depending on the placement of your home. R1 Zoning allows for 35% lot coverage with the option to add a carriage home, or detached shop for your toys if desired. The proposed Bill 44 may lead to more opportunities with this blank slate and freehold title, buyers must do their own due diligence. Come see for yourself what's going on at Island View Estates in Lower Lantzville.