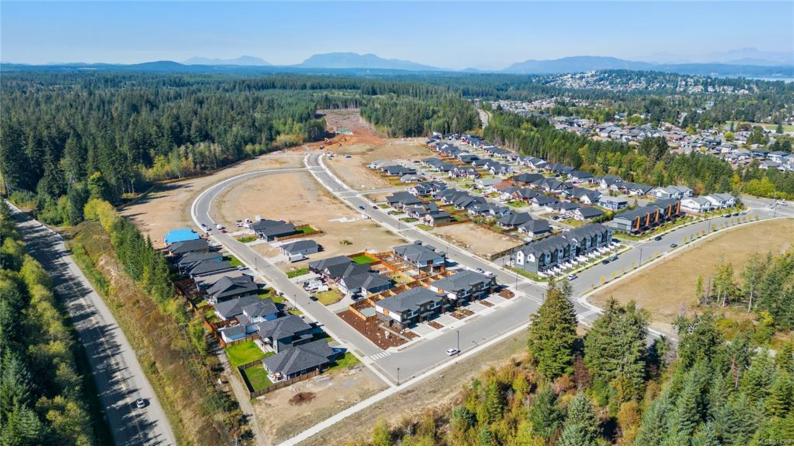

## 739 Beaver Creek Blvd Campbell River BC

\$379.800

0.17 acre, level, fully serviced lot has a SOUTH facing backyard. Located in the highly desirable Jubilee Heights, this parcel offers 57ft frontage. Secondary Suite is permitted! Quiet lot, surrounded by new homes in a sought-after area. Phase V features a forested perimeter trail, connecting to the neighbouring Beaver Lodge Lands, with over 40 trails to hike and bike. There will be an up-and-coming commercial village in this master planned, walkable community.