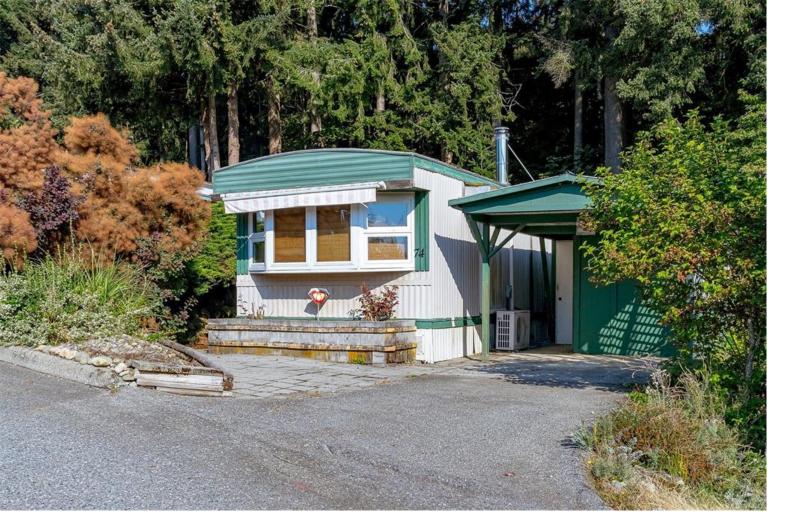

## 10980 Westdowne Rd 74 Ladysmith BC \$135,000

Looking for an affordable home to make your own? Check out this 2-bed, 1-bath fixer-upper, complete with a small workshop/storage room, carport, and a fenced backyard. Located in Ladysmith's Town & Country MHP, a vibrant 55+ community, you'll enjoy access to a resident swimming pool, rec room, and plenty of activities. A local electrician recently installed a new BC electrical certificate, and the home features spacious living and kitchen areas, as well as in unit laundry (available for an annual fee, talk to the Park). You'll love the efficient heating and cooling provided by the heat pump, with an impressive EnerGuide rating of 81. Some yard maintenance upgrades are required by the park, but two small pets are welcome! Please note that the wood stove will be removed before completion. Close to bus routes to Ladysmith, this home offers the perfect opportunity to join one of many great 55+ Ladysmith Groups. Ready to make it yours?