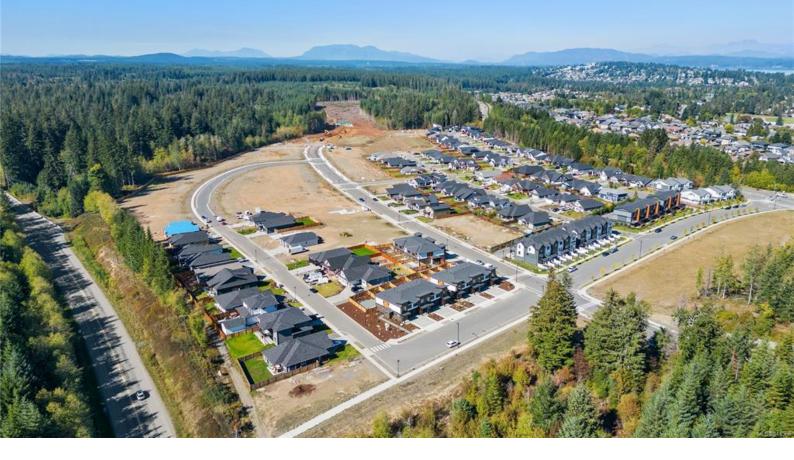

## 740 Salmonberry St Campbell River BC

This 0.17 acre parcel has a 55ft frontage, on a level, fully serviced lot, located in the highly desirable Jubilee Heights, tucked away on Salmonberry Street. Secondary Suite is permitted! Quiet lot, surrounded by new homes in a sought-after area. Phase V features a forested perimeter trail, connecting to the neighbouring Beaver Lodge Lands, with over 40 trails to hike and bike. There will be an up-and-coming commercial village in this master planned, walkable community.