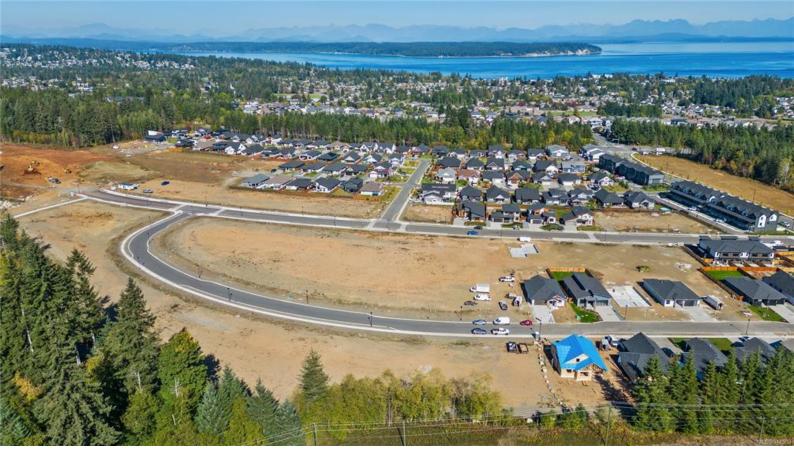

## 741 Beaver Creek Blvd Campbell River BC \$369,800

0.15 acre, level, fully serviced lot has a SOUTH facing backyard. Located in the highly desirable Jubilee Heights, this parcel offers 61 ft frontage . Secondary Suite is permitted! Quiet lot, surrounded by new homes in a sought-after area. Phase V features a forested perimeter trail, connecting to the neighbouring Beaver Lodge Lands, with over 40 trails to hike and bike. There will be an up-and-coming commercial village in this master planned, walkable community.