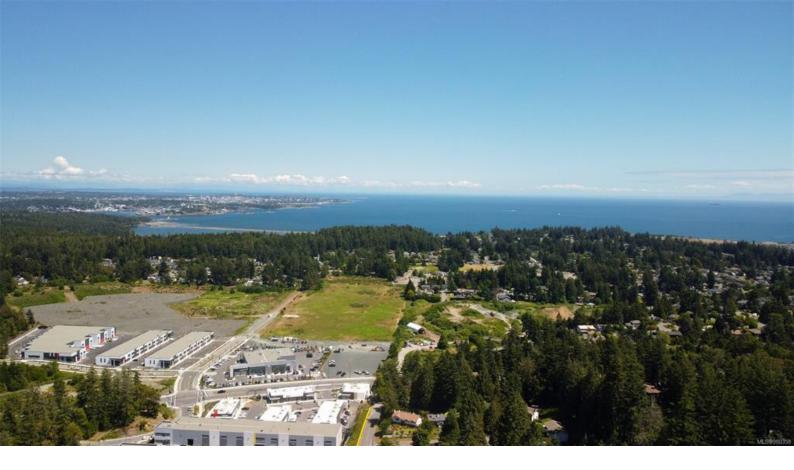

## 741 Grousewood PI Colwood BC \$458,000

Panoramic Ocean, City and Mtn View 14962sf Lot (.34 acre). Great profit potential for builder or build your dream home. Perched high on Triangle Mountain, on a cul-de-sac, surrounded by natural West Coast scenery. Cleared and flat, build your home complete with a level driveway entry and uninterrupted views from all floors. Prime location, just minutes away from all amenities and schools. Plenty of space for your RV's, outbuildings and so much more. Don't let this opportunity slip away. This lot can be subdivided when sewer arrives in the future and meets duplex lot size requirements. No GST payable. New homes are selling in the 1.5M range in this area or 1.8M for duplex. Build for much lower than buying already built or Builders see a considerable profit margin with outstanding views. Start your project now and pay later. Colwood will also allow a Nickel Bros. home to be placed on the property.