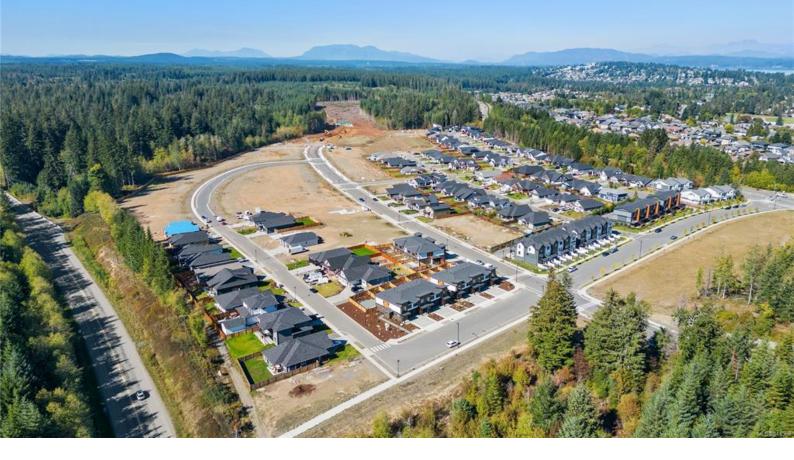

## 742 Salmonberry St Campbell River BC \$359,800

Lovely 0.17 acre, level, fully serviced lot. Located in the highly desirable Jubilee Heights, this parcel offers 54 ft of frontage. Secondary Suite is permitted! Quiet lot, surrounded by new homes in a sought-after area. Phase V features a forested perimeter trail, connecting to the neighbouring Beaver Lodge Lands, with over 40 trails to hike and bike. There will be an up-and-coming commercial village in this master planned, walkable community.