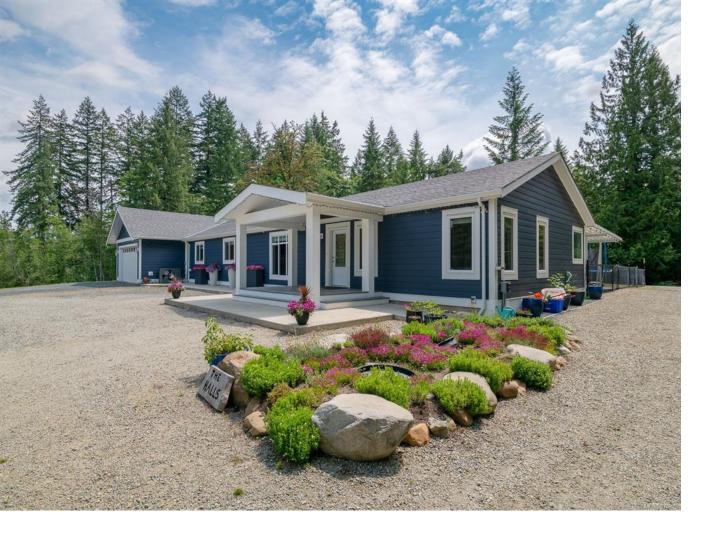

## 7444 Bell Rd Port Alberni BC \$2,499,000

Acreage! This 37-acre private property boasts a 1863 sq ft, 3 bed, 2 bath Rancher and a 40x100 6 bay garage, both built in 2020. Covered entry leads to an open concept living area featuring a cozy living room with stone faced, electric fireplace, a kitchen with large island, stainless steel appliances and quartz countertops. The attached dining area opens to a covered back deck & fully fenced yard with 2 enclosed dog pens. Enjoy the hot tub & outdoor kitchen, or take in the exquisite scenery. A primary bedroom with 5-piece ensuite & walk in closet, 2 extra bedrooms, 4-piece bath & laundry complete the main floor. Nestled amongst the trees in the back yard is a road leading an immaculately kept, 6 bay garage with 200 watt power, radiant heated floors, on demand hot water & an upper walkway for tool storage. Other property updates include 2 newly drilled wells, new blue crush & a poured foundation & 400 watt power for a 2nd residence. All measurements are approx verify if important.