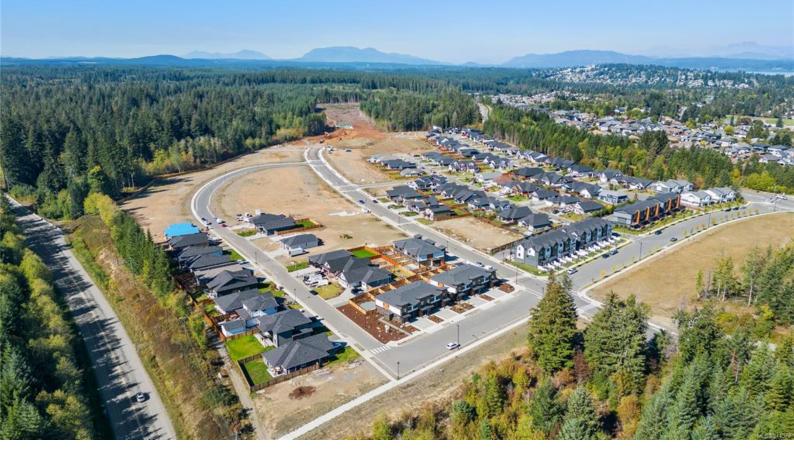

## 745 Beaver Creek Blvd Campbell River BC \$379,900

0.16 acre, level, fully serviced lot has a SOUTH facing backyard. Located in the highly desirable Jubilee Heights, this parcel offers 67 ft frontage . Secondary Suite is permitted! Quiet lot, surrounded by new homes in a sought-after area. Phase V features a forested perimeter trail, connecting to the neighbouring Beaver Lodge Lands, with over 40 trails to hike and bike. There will be an up-and-coming commercial village in this master planned, walkable community.