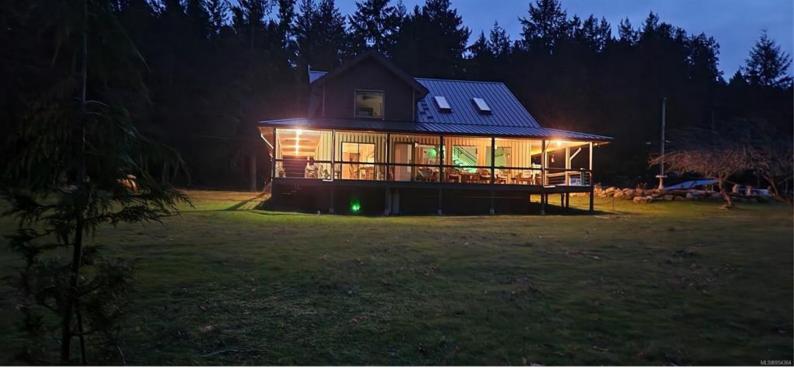

## 745 Weathers Way Mudge Island BC

\$2,499,000

Nestled in the serene embrace of Mudge Island This breathtaking 10.83 acre waterfront farm presents an unparalleled opportunity for those dreaming of life harmonized with nature and the sea. With its lush expanses cloaked in majestic red cedar and Douglas fir, including ancient old growth cedar, this estate offers not just a home, but a sanctuary, Luxury living space: the heart of this estate is a stunning, 2157 Sq.ft home, recently renovated to perfection and fully furnished for immediate enjoyment. It features 3 bedrooms, with master bedroom on the main and 2 bedrooms up,plus large 2 family rooms, each offering mesmerizing views of the False Narrows on the Salish Sea and 2 bathrooms designed with elegance and comfort in mind. A 3000Sqft workshop equipped with 400AMP service, complemented by an 1800 sq.ft. loft space, with two bathrooms, caters to both your creative and practical needs