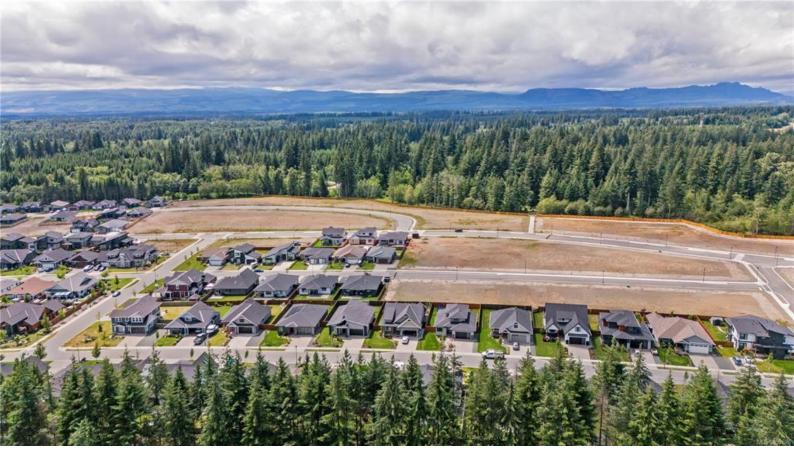

## 746 Salmonberry St Campbell River BC

\$374,800

Lovely 0.17 acre, level, fully serviced lot. Located in the highly desirable Jubilee Heights, this parcel offers 67 ft of frontage. Secondary Suite is permitted! Quiet lot, surrounded by new homes in a sought-after area. Phase V features a forested perimeter trail, connecting to the neighbouring Beaver Lodge Lands, with over 40 trails to hike and bike. There will be an up-and-coming commercial village in this master planned, walkable community.